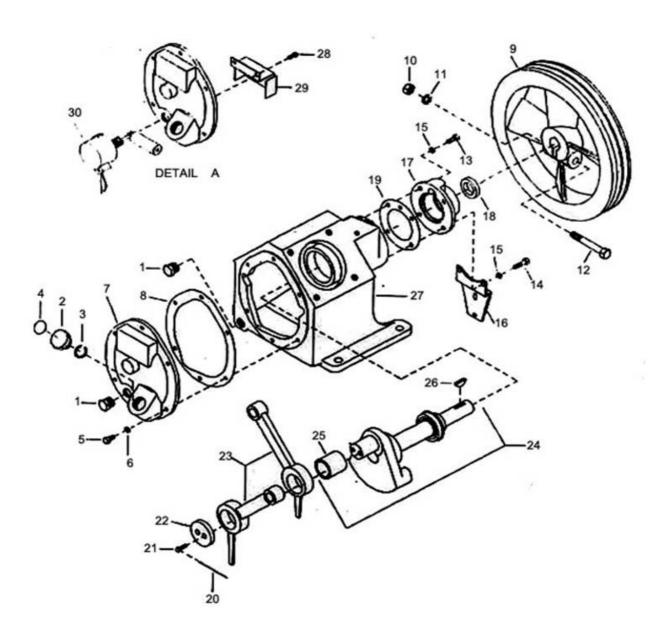

## 1. Compressor Frame Assembly - Model 242

| Ref.<br>Nbr. | Part<br>Number | Description                  | Qty. per<br>Assly. |   | Rec. Spare | s |
|--------------|----------------|------------------------------|--------------------|---|------------|---|
|              |                |                              |                    | 1 | 2          | 3 |
| 1-1          | 05344654       | Plug, Pipe-Hex Head 1/2"     | 2                  |   |            |   |
| 1-2          |                | Plug, Oil Filler-Complete    | 1                  |   |            |   |
| 1-3          |                |                              |                    | 1 | 1          | 2 |
|              | 95022158       |                              | 1                  | 1 | 1          | 2 |
| 1-4          |                | Decal, Hand Tighten          | 1                  |   |            |   |
| 1-5          |                | Capscrew - Hex Head          | 6                  |   |            |   |
| 1-6          |                | Gasket - Copper Washer       | 6                  |   |            |   |
| 1-7          |                | Cover Frame End              | 1                  |   | 2          | _ |
| 1-8          |                | Gasket, Frame End Cover      | 1                  | 1 | 1          | 2 |
| 1-9          |                | Wheel, "V"- Belt             | 1                  |   |            |   |
| 1-10         |                | * Nut-Hex                    | 1                  |   |            |   |
| 1-11         |                | * Lockwasher, Spring-1/2"    | 1                  |   |            |   |
| 1-12         |                | * Capscrew - Hex Head        | 1                  |   |            |   |
|              |                | * Capscrew - Hex Head        | 2                  |   |            |   |
| 1-14         |                | * Capscrew - Hex Head        | 2                  |   |            |   |
| 1-15         | 95674651       | Gasket - Copper Washer       | 4                  |   |            |   |
| 1-16         | 32157349       | Bracket, Intercooler Clamp   | 1                  |   |            |   |
| 1-17         | 37127677       | Cover, Shaft End             | 1                  |   |            |   |
| 1-18         | 32204539       | Seal, Oil                    | 1                  |   | 1          | 2 |
| 1-19         | 30294995       | Gasket, Shaft End Cover      | 1                  | 1 | 1          | 2 |
| 1-20         | 90799289       | Lockwire, 12 GA X 5"         | 1                  |   |            |   |
| 1-21         | 30278667       | * Capscrew - Hex Head        | 2                  |   |            |   |
| 1-22         | 30210298       | Cap, Crankpin                | 1                  |   |            |   |
| 1-23         | 32004152       | Rod, Connecting              | 2                  |   | 2          | 2 |
| 1-24.        | 32146052       | Crankshaft - Complete        | 1                  |   |            |   |
|              |                | * Bushing, Crankpin          | 1                  |   |            |   |
|              |                | * Key, Woodruff              | 1                  |   |            |   |
| 1-27         |                | Frame, Compressor            | 1                  |   |            |   |
|              |                | Optional Equipment           |                    |   |            |   |
|              |                | Detail A                     |                    |   |            |   |
| 1-28         | 95311650       | * Capscrew - Hex Head        | 2                  |   |            |   |
| 1-29         |                | Baffle, Low Oil Level Switch | 1                  |   |            |   |
| 1-30         |                | Switch, Low Oil Level        | 1                  |   |            |   |